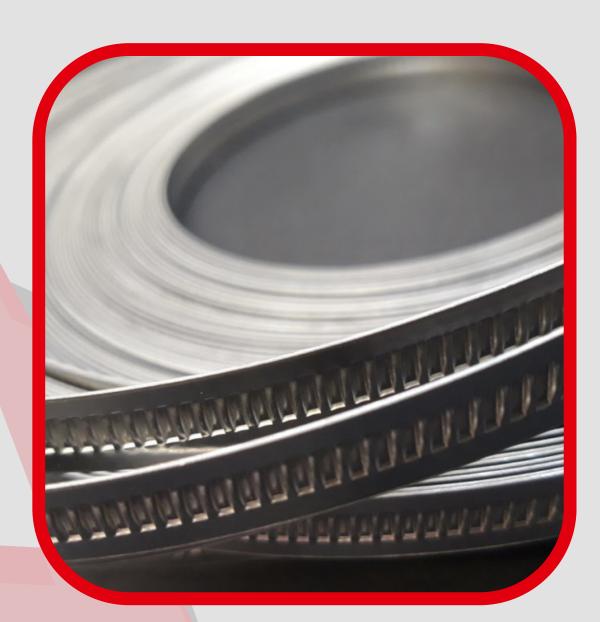

## Stainless steel knurled band

• The knurled band is to be associated with its tilting screwing head. The assembly of the two allows to have a custom size clamp, its clamps are made with a stamped rack band along the entire length of the tape, with raised and rounded edges. These clamps are used to fix protective covers on cable trays, but also to fix panel ventilation ducts, flexible outdoor ventilation ducts.